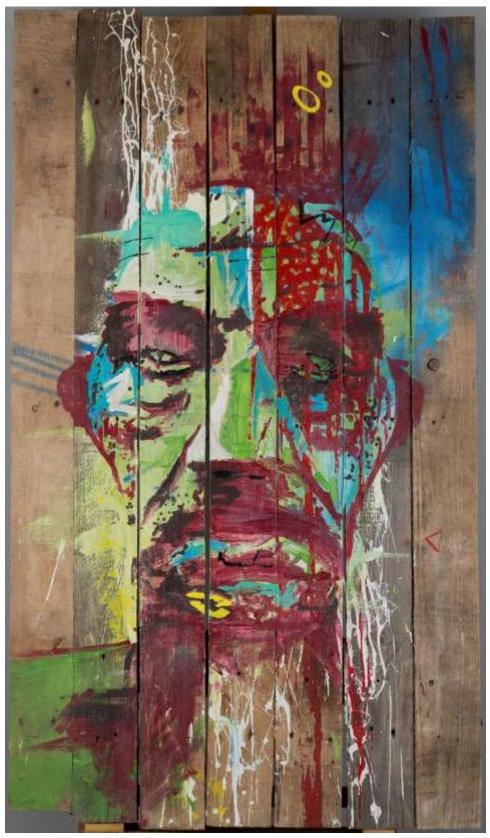

Follow me on



## SERIES 1 DESCRIPTION TABLE ON THE END



MR01



MR02



MR03



MR04



MR05



MR06



MR07



MR08





MR10



MR11



MR12



MR13



MR14





MR16



MR17



MR18



MR19





MR21



MR22



MR23







MR26





MR28



MR29



MR30



MR31



| CODE | SIZE without a frame       | MEDIUM          | SURFACE           |
|------|----------------------------|-----------------|-------------------|
| MR01 | 47.2x35.4inch<br>120x90cm  | oil             | fibreboard        |
| MR02 | 59x59inch<br>150x150cm     | oil             | linen canvas      |
| MR03 | 39.3x27.5inch<br>100x70cm  | oil             | fibreboard        |
| MR04 | 23.6x31.5inch<br>60x80cm   | oil             | fibreboard        |
| MR05 | 39.3x27.5inch<br>100x70cm  | oil             | fibreboard        |
| MR06 | 43.3x27.5inch<br>110x70cm  | oil             | fibreboard        |
| MR07 | 23.6x31.5inch<br>60x80cm   | oil             | fibreboard        |
| MR08 | 23.6x31.5inch<br>