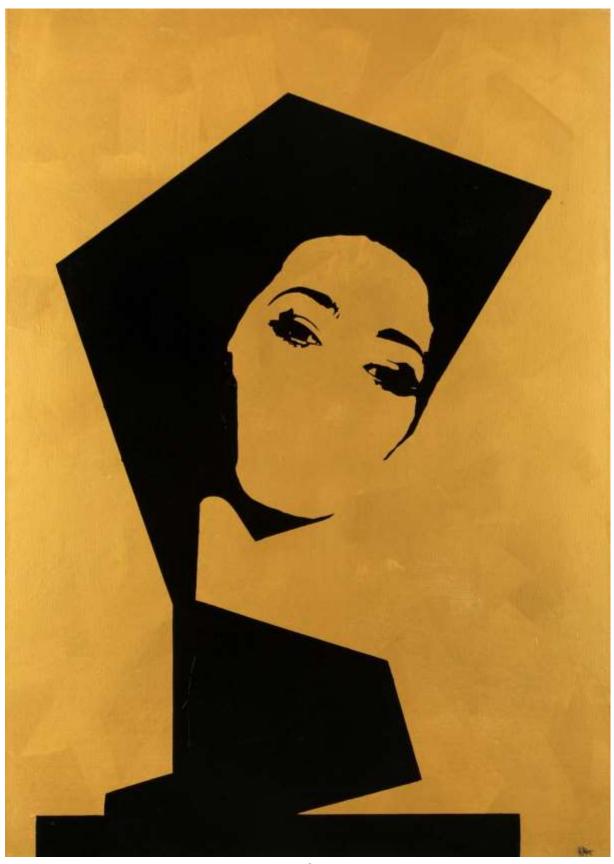

Follow me on



## SERIES 1 DESCRIPTION TABLE ON THE END



MR01



MR02



MR03



MR04



MR05



MR06



MR07



MR08





MR10



MR11



MR12



MR13



MR14





MR16



MR17



MR18



MR19





MR21



MR22



MR23







MR26





MR28



MR29



MR30



MR31



| CODE | SIZE without a frame       | MEDIUM          | SURFACE           |
|------|----------------------------|-----------------|-------------------|
| MR01 | 47.2x35.4inch<br>120x90cm  | oil             | fibreboard        |
| MR02 | 59x59inch<br>150x150cm     | oil             | linen canvas      |
| MR03 | 39.3x27.5inch<br>100x70cm  | oil             | fibreboard        |
| MR04 | 23.6x31.5inch<br>60x80cm   | oil             | fibreboard        |
| MR05 | 39.3x27.5inch<br>100x70cm  | oil             | fibreboard        |
| MR06 | 43.3x27.5inch<br>110x70cm  | oil             | fibreboard        |
| MR07 | 23.6x31.5inch<br>60x80cm   | oil             | fibreboard        |
| MR08 | 23.6x31.5inch<br>60x80cm   | oil             | fibreboard        |
| MR09 | 47.2x39.3inch<br>120x