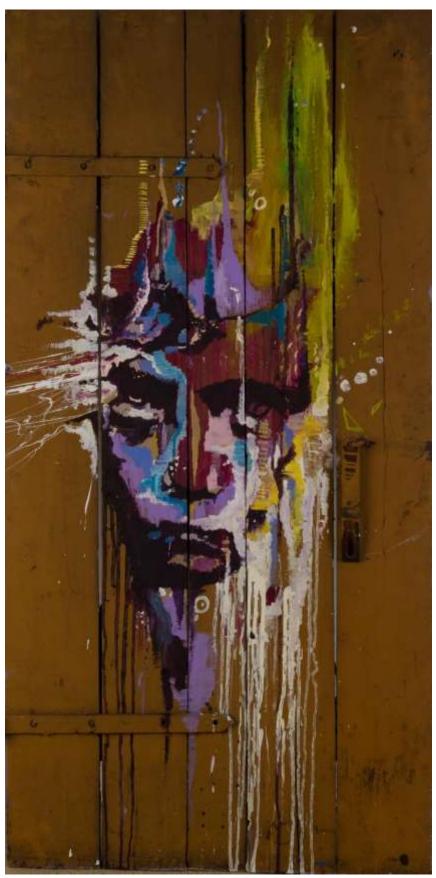

Follow me on



## SERIES 1 DESCRIPTION TABLE ON THE END



MR01



MR02



MR03



MR04



MR05



MR06



MR07



MR08





MR10



MR11



MR12



MR13



MR14





MR16



MR17



MR18



MR19





MR21



MR22



MR23







MR26





MR28



MR29



MR30



MR31



| CODE | SIZE without a frame       | MEDIUM          | SURFACE           |
|------|----------------------------|-----------------|-------------------|
| MR01 | 47.2x35.4inch<br>120x90cm  | oil             | fibreboard        |
| MR02 | 59x59inch<br>150x150cm     | oil             | linen canvas      |
| MR03 | 39.3x27.5inch<br>100x70cm  | oil             | fibreboard        |
| MR04 | 23.6x31.5inch<br>60x80cm   | oil             | fibreboard        |
| MR05 | 39.3x27.5inch<br>100x70cm  | oil             | fibreboard        |
| MR06 | 43.3x27.5inch<br>110x70cm  | oil             | fibreboard        |
| MR07 | 23.6x31.5inch<br>60x80cm   | oil             | fibreboard        |
| MR08 | 23.6x31.5inch<br>60x80cm   | oil