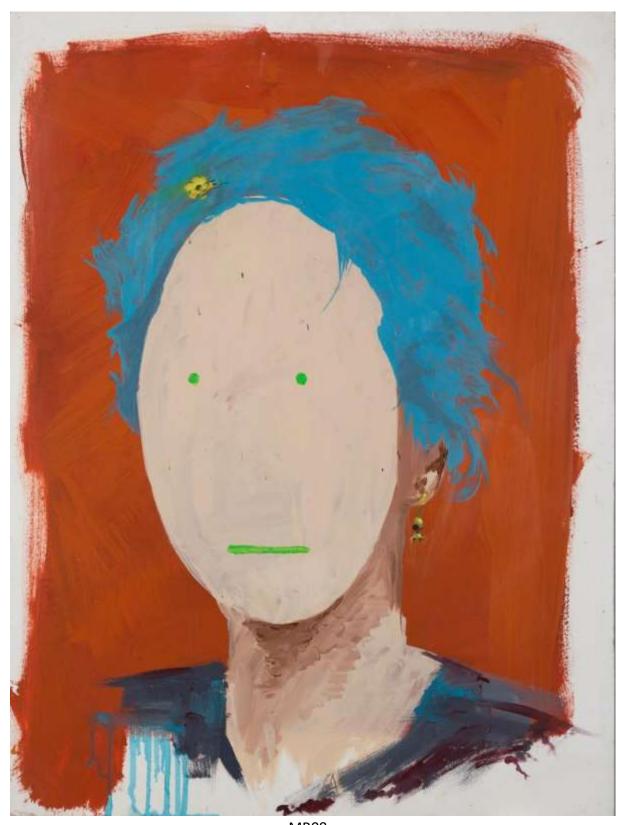

Follow me on



## SERIES 1 DESCRIPTION TABLE ON THE END



MR01



MR02



MR03



MR04



MR05



MR06



MR07



MR08





MR10



MR11



MR12



MR13



MR14





MR16



MR17



MR18



MR19





MR21



MR22



MR23







MR26





MR28



MR29



MR30



MR31



| CODE | SIZE without a frame       | MEDIUM          | SURFACE           |
|------|----------------------------|-----------------|-------------------|
| MR01 | 47.2x35.4inch<br>120x90cm  | oil             | fibreboard        |
| MR02 | 59x59inch<br>150x150cm     | oil             | linen canvas      |
| MR03 | 39.3x27.5inch<br>100x70cm  | oil             | fibreboard        |
| MR04 | 23.6x31.5inch<br>60x80cm   | oil             | fibreboard        |
| MR05 | 39.3x27.5inch<br>100x70cm  | oil             | fibreboard        |
| MR06 | 43.3x27.5inch<br>110x70cm  | oil             | fibreboard        |
| MR07 | 23.6x31.5inch<br>60x80cm