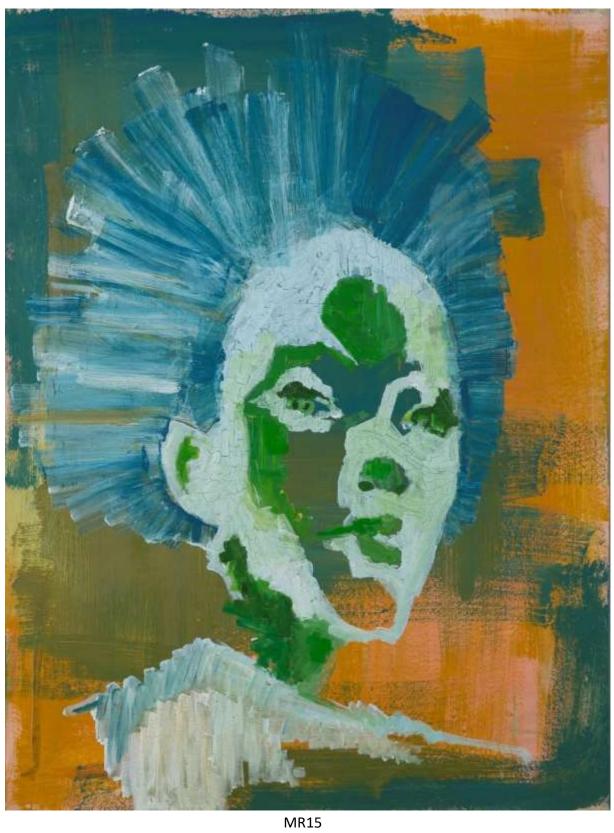

Follow me on



## SERIES 1 DESCRIPTION TABLE ON THE END



MR01



MR02



MR03



MR04



MR05



MR06



MR07



MR08





MR10



MR11



MR12



MR13



MR14





MR16



MR17



MR18



MR19





MR21



MR22



MR23







MR26





MR28



MR29



MR30



MR31



| CODE | SIZE without a frame       | MEDIUM          | SURFACE           |
|------|----------------------------|-----------------|-------------------|
| MR01 | 47.2x35.4inch<br>120x90cm  | oil             | fibreboard        |
| MR02 | 59x59inch<br>150x150cm     | oil             | linen canvas      |
| MR03 | 39.3x27.5inch<br>100x70cm  | oil             | fibreboard        |
| MR04 | 23.6x31.5inch<br>60x80cm   | oil             | fibreboard        |
| MR05 | 39.3x27.5inch<br>100x70cm  | oil             | fibreboard        |
| MR06 | 43.3x27.5inch<br>110x70cm  | oil             | fibreboard        |
| MR07 | 23.6x31.5inch<br>60x80cm   | oil             | fibreboard        |
| MR08 |