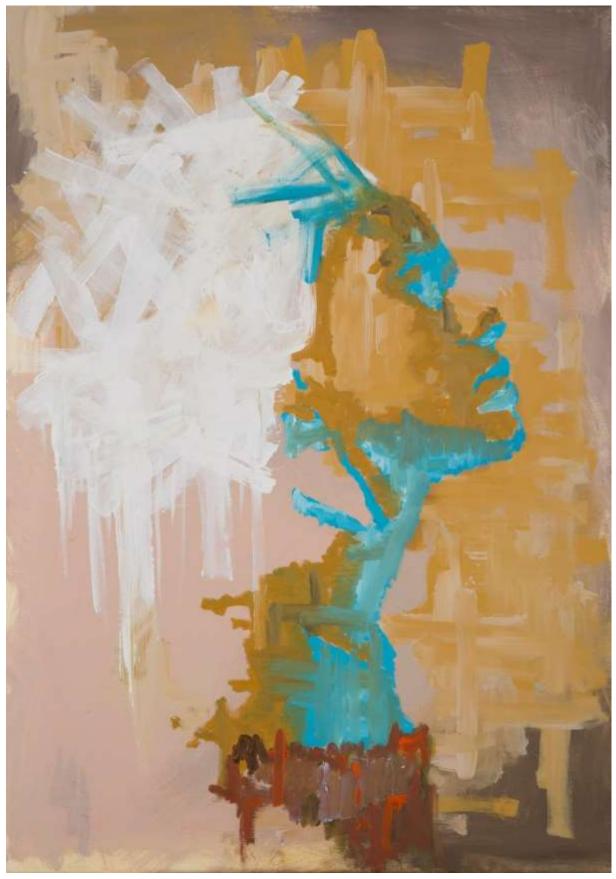

Follow me on



## SERIES 1 DESCRIPTION TABLE ON THE END



MR01



MR02



MR03



MR04



MR05



MR06



MR07



MR08





MR10



MR11



MR12



MR13



MR14





MR16



MR17



MR18



MR19





MR21



MR22



MR23







MR26





MR28



MR29



MR30



MR31



| CODE | SIZE without a frame       | MEDIUM          | SURFACE           |
|------|----------------------------|-----------------|-------------------|
| MR01 | 47.2x35.4inch<br>120x90cm  | oil             | fibreboard        |
| MR02 | 59x59inch<br>150x150cm     | oil             | linen canvas      |
| MR03 | 39.3x27.5inch<br>100x70cm  | oil             | fibreboard        |
| MR04 | 23.6x31.5inch<br>60x80cm   | oil             | fibreboard        |
| MR05 | 39.3x27.5inch<br>100x70cm  | oil             | fibreboard        |
| MR06 | 43.3x27.5inch<br>110x70cm  | oil             | fibreboard        |
| MR07 | 23.6x31.5inch<br>60x80cm   | oil             | fibreboard        |
| MR08 | 23.6x31.5inch<br>60x80cm