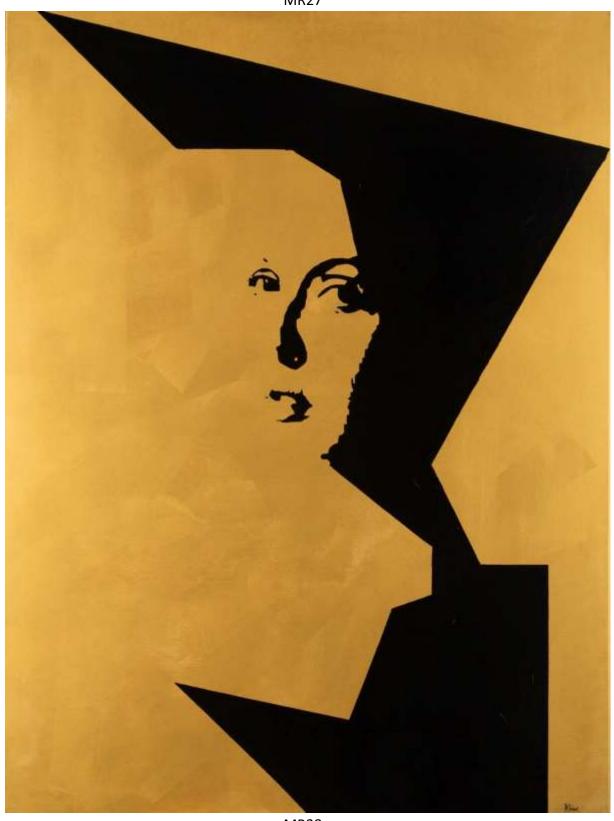

Follow me on



## SERIES 1 DESCRIPTION TABLE ON THE END



MR01



MR02



MR03



MR04



MR05



MR06



MR07



MR08





MR10



MR11



MR12



MR13



MR14





MR16



MR17



MR18



MR19





MR21



MR22



MR23







MR26





MR28



MR29



MR30



MR31



| CODE | SIZE without a frame       | MEDIUM          | SURFACE           |
|------|----------------------------|-----------------|-------------------|
| MR01 | 47.2x35.4inch<br>120x90cm  | oil             | fibreboard        |
| MR02 | 59x59inch<br>150x150cm     | oil             | linen canvas      |
| MR03 | 39.3x27.5inch<br>100x70cm  | oil             | fibreboard        |
| MR04 | 23.6x31.5inch<br>60x80cm   | oil             | fibreboard        |
| MR05 | 39.3x27.5inch<br>100x70cm  | oil             | fibreboard        |
| MR06 | 43.3x27.5inch<br>110x70cm  | oil             | fibreboard        |
| MR07 | 23.6x31.5inch<br>60x80cm   | oil             | fibreboard        |
| MR08 | 23.6x31.5inch<br>60x80cm   | oil             | fibreboard        |
| MR09