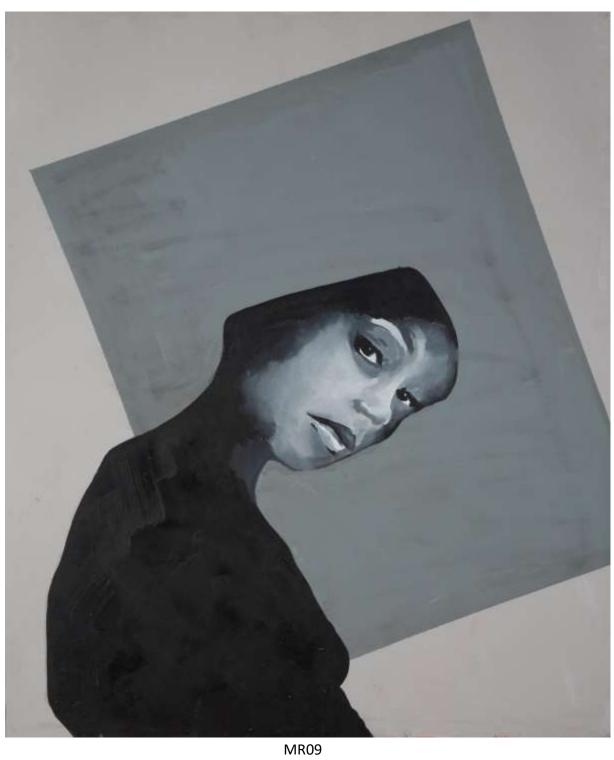

MR30

MR31

| CODE | SIZE without a frame       | MEDIUM          | SURFACE           |
|------|----------------------------|-----------------|-------------------|
| MR01 | 47.2x35.4inch<br>120x90cm  | oil             | fibreboard        |
| MR02 | 59x59inch<br>150x150cm     | oil             | linen canvas      |
| MR03 | 39.3x27.5inch<br>100x70cm  | oil             | fibreboard        |
| MR04 | 23.6x31.5inch<br>60x80cm   | oil             | fibreboard        |
| MR05 | 39.3x27.5inch<br>100x70cm  | oil             | fibreboard        |
| MR06 | 43.3x27.5inch<br>110x70cm  | oil             | fibreboard        |
| MR07 | 23.6x31.5inch<br>60x80cm   | oil             | fibreboard        |
| MR08 | 23.6x31.5inch<br>60x80cm   | oil             | fibreboard        |
| MR09 | 47.2x39.3inch<br>120x100cm | oil             | fibreboard        |
| MR10 | 59x39.3inch<br>150x100cm   | oil             | fibreboard        |
| MR11 | 47.2x33.4inch<br>120x85cm  | oil             | linen canvas      |
| MR12 | 55.1x35.4inch<br>140x90cm  | oil             | fibreboard        |
| MR13 | 21.6x21.6inch<br>55x55cm   | oil             | fibreboard        |
| MR14 | 37.6x31.1inch<br>95.5x79cm | oil             | double fibreboard |
| MR15 | 23.6x31.5inch<br>60x80cm   | oil             | fibreboard        |
| MR16 | 35.6x23.6inch<br>90.5x60   | oil             | fibreboard        |
| MR17 | 43.3x27.5inch<br>110x70cm  | oil             | fibreboard        |
| MR18 | 47.2x26.7inch<br>120x68cm  | mixed technique | wood              |
| MR19 | 39.3x27.5inch<br>100x70cm  | oil             | cotton canvas     |
| MR20 | 39.3x39.3inch<br>100x100cm | oil             | cotton canvas     |
| MR21 | 54.7x27.1inch<br>139x69cm  | mixed technique | old door, wood    |