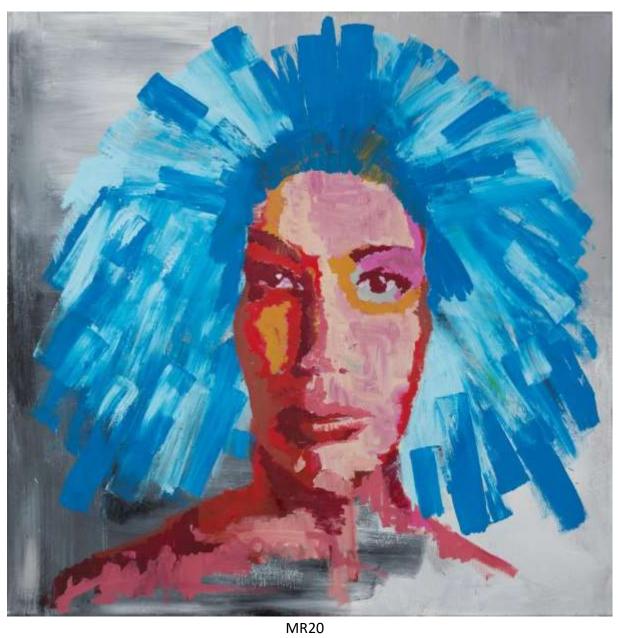

MR30

MR31

| CODE | SIZE without a frame       | MEDIUM          | SURFACE           |
|------|----------------------------|-----------------|-------------------|
| MR01 | 47.2x35.4inch<br>120x90cm  | oil             | fibreboard        |
| MR02 | 59x59inch<br>150x150cm     | oil             | linen canvas      |
| MR03 | 39.3x27.5inch<br>100x70cm  | oil             | fibreboard        |
| MR04 | 23.6x31.5inch<br>60x80cm   | oil             | fibreboard        |
| MR05 | 39.3x27.5inch<br>100x70cm  | oil             | fibreboard        |
| MR06 | 43.3x27.5inch<br>110x70cm  | oil             | fibreboard        |
| MR07 | 23.6x31.5inch<br>60x80cm   | oil             | fibreboard        |
| MR08 | 23.6x31.5inch<br>60x80cm   | oil             | fibreboard        |
| MR09 | 47.2x39.3inch<br>120x100cm | oil             | fibreboard        |
| MR10 | 59x39.3inch<br>150x100cm   | oil             | fibreboard        |
| MR11 | 47.2x33.4inch<br>120x85cm  | oil             | linen canvas      |
| MR12 | 55.1x35.4inch<br>140x90cm  | oil             | fibreboard        |
| MR13 | 21.6x21.6inch<br>55x55cm   | oil             | fibreboard        |
| MR14 | 37.6x31.1inch<br>95.5x79cm | oil             | double fibreboard |
| MR15 | 23.6x31.5inch<br>60x80cm   | oil             | fibreboard        |
| MR16 | 35.6x23.6inch<br>90.5x60   | oil             | fibreboard        |
| MR17 | 43.3x27.5inch<br>110x70cm  | oil             | fibreboard        |
| MR18 | 47.2x26.7inch<br>120x68cm  | mixed technique | wood              |
| MR19 | 39.3x27.5inch<br>100x70cm  | oil             | cotton canvas     |
| MR20 | 39.3x39.3inch<br>100x100cm | oil             | cotton canvas     |
| MR21 | 54.7x27.1inch<br>139x69cm  | mixed technique | old door, wood    |