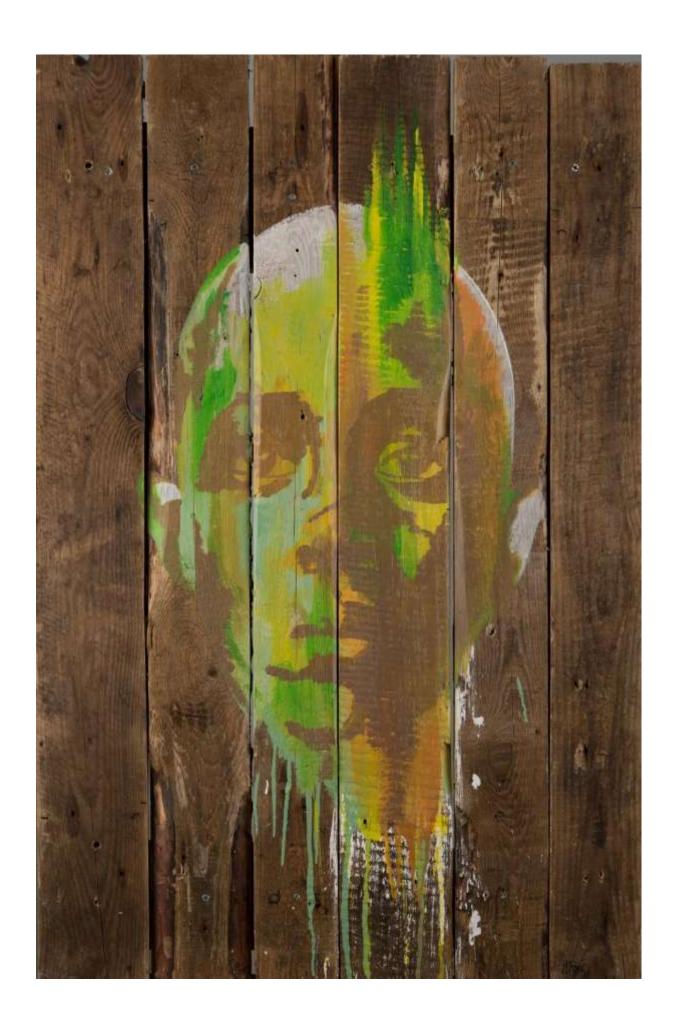

| MR22 | 45.6x32.6inch<br>116x83cm  | oil and fire | wood          |
|------|----------------------------|--------------|---------------|
| MR23 | 47.2x35.4inch<br>120x90cm  | oil          | fibreboard    |
| MR24 | 47.2x35.4inch<br>120x90cm  | oil          | fibreboard    |
| MR25 | 39.3x26.3inch<br>100x67cm  | oil          | wood          |
| MR26 | 47.2x39.3inch<br>120x100cm | oil          |               |
| MR27 | 37.8x24.8 96x63cm          | acrylic      | wood          |
| MR28 | 47.2x35.4inch<br>120x90cm  | oil          | cotton canvas |
| MR29 | 47.2x35.4inch<br>120x90cm  | oil          | linen canvas  |
| MR30 | 39.3x28.7inch<br>100x73cm  | oil          | cotton canvas |
| MR31 | 47.2x33.4inch<br>120x85cm  | oil          | linen canvas  |
| MR32 | 47.2x35.4inch<br>120x90cm  | oil          | fibreboard    |