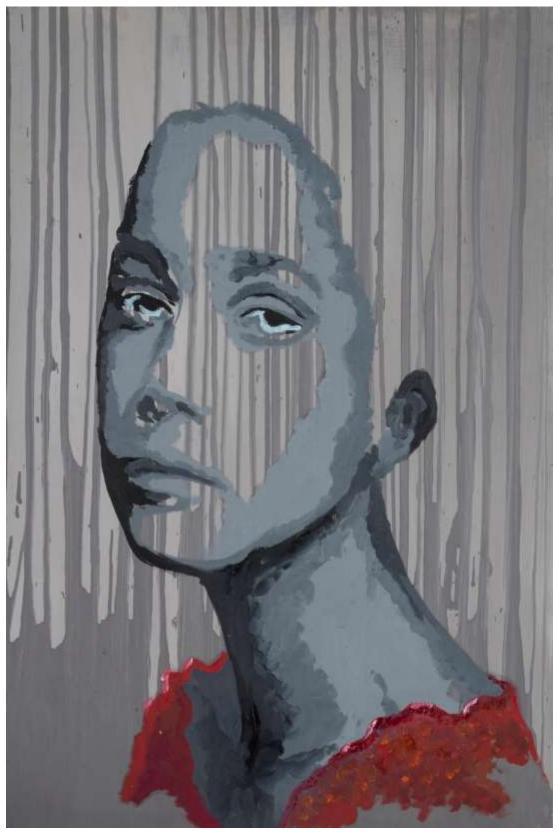

Follow me on



## SERIES 1 DESCRIPTION TABLE ON THE END



MR01



MR02



MR03



MR04



MR05



MR06



MR07



MR08





MR10



MR11



MR12



MR13



MR14





MR16



MR17



MR18



MR19





MR21



MR22



MR23







MR26





MR28



MR29



MR30



MR31



| CODE | SIZE without a frame       | MEDIUM          | SURFACE           |
|------|----------------------------|-----------------|-------------------|
| MR01 | 47.2x35.4inch<br>120x90cm  | oil             | fibreboard        |
| MR02 | 59x59inch<br>150x150cm     | oil             | linen canvas      |
| MR03 | 39.3x27.5inch<br>100x70cm  | oil             | fibreboard        |
| MR04 | 23.6x31.5inch<br>60x80cm   | oil             | fibreboard        |
| MR05 | 39.3x27.5inch<br>100x70cm  | oil             | fibreboard        |
| MR06 | 43.3x27.5inch<br>110x70cm  | oil             | fibreboard        |
| MR07 | 23.6x31.5inch<br>60x80cm   | oil             | fibreboard        |
| MR08 | 2