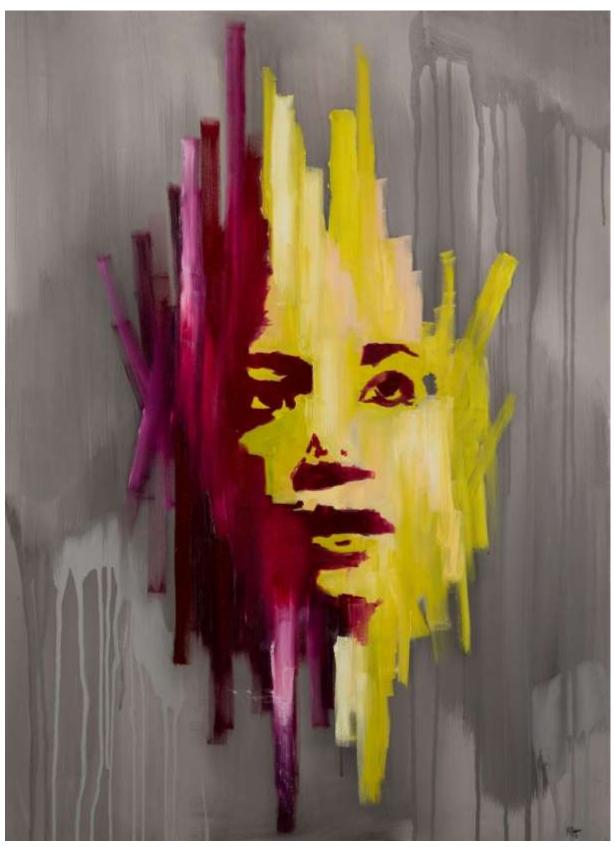

Follow me on



## SERIES 1 DESCRIPTION TABLE ON THE END



MR01



MR02



MR03



MR04



MR05



MR06



MR07



MR08





MR10



MR11



MR12



MR13



MR14





MR16



MR17



MR18



MR19





MR21



MR22



MR23







MR26





MR28



MR29



MR30



MR31



| CODE | SIZE without a frame       | MEDIUM          | SURFACE           |
|------|----------------------------|-----------------|-------------------|
| MR01 | 47.2x35.4inch<br>120x90cm  | oil             | fibreboard        |
| MR02 | 59x59inch<br>150x150cm     | oil             | linen canvas      |
| MR03 | 39.3x27.5inch<br>100x70cm  | oil             | fibreboard        |
| MR04 | 23.6x31.5inch<br>60x80cm   | oil             | fibreboard        |
| MR05 | 39.3x27.5inch<br>100x70cm  | oil             | fibreboard        |
| MR06 | 43.3x27.5inch<br>110x70cm  | oil             | fibreboard        |
| MR07 | 23.6x31.5inch<br>60x80cm   | oil             | fibreboard        |
| MR08 | 23.6x31.5inch<br>60x80cm   | oil             | fibreboard        |
| MR09 | 47.2x39.3inch