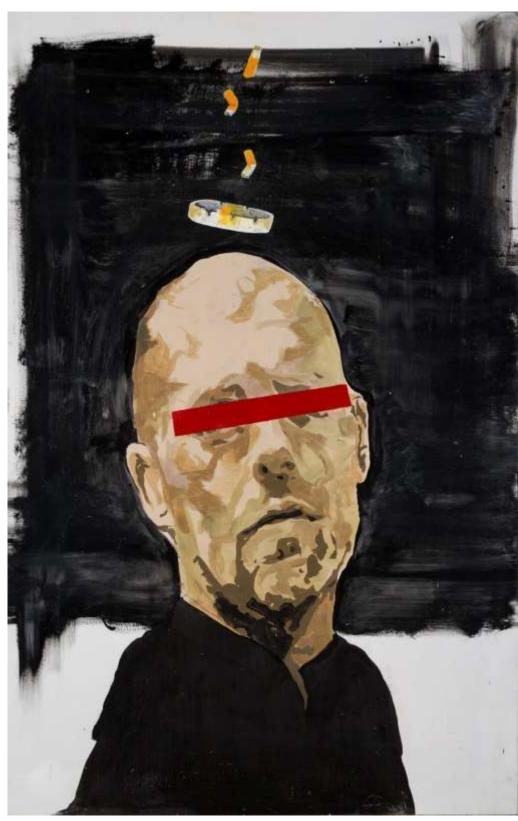

Follow me on



## SERIES 1 DESCRIPTION TABLE ON THE END



MR01



MR02



MR03



MR04



MR05



MR06



MR07



MR08





MR10



MR11



MR12



MR13



MR14





MR16



MR17



MR18



MR19





MR21



MR22



MR23







MR26





MR28



MR29



MR30



MR31



| CODE | SIZE without a frame       | MEDIUM          | SURFACE           |
|------|----------------------------|-----------------|-------------------|
| MR01 | 47.2x35.4inch<br>120x90cm  | oil             | fibreboard        |
| MR02 | 59x59inch<br>150x150cm     | oil             | linen canvas      |
| MR03 | 39.3x27.5inch<br>100x70cm  | oil             | fibreboard        |
| MR04 | 23.6x31.5inch<br>60x80cm   | oil             | fibreboard        |
| MR05 | 39.3x27.5inch<br>100x70cm  | oil             | fibreboard        |
| MR06 | 43.3x27.5inch<br>110x70cm  | oil             | fibreboard        |
| MR07 | 23.6x31.5inch<br>60x80cm   | oil             | fibreboard        |
| MR08 | 23.6x31.5