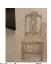

Krista Franklin, *Somebody's Big Mama's, Daddy's, Uncle's, Cousin's Throne*, 2012. Handmade paper and wax on chair 18in.L x 18in.W x 40in. H \$3000

Krista Franklin, *Blackbirds Wallpaper* (Detail), based on 1909 W.F. Bell print, 2012. Dimensions variable Price upon Request